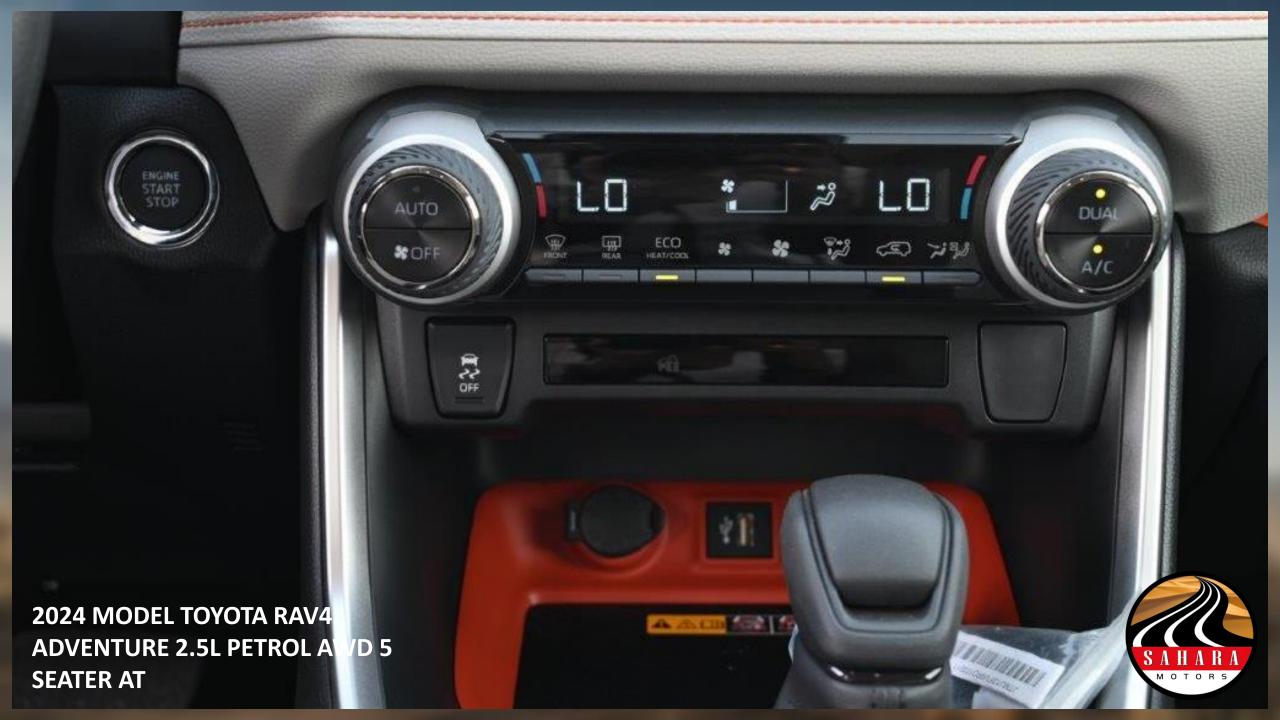

AUTOMATIC A/C WITH INDEPENDENT CONTROL DRIVER & PASSENGER

**REAR A/C DUCT** 

FRONT PASSENGER DOOR LOCK

**AUTOMATIC POWER WINDOW ALL DOORS** 

SUN VISORS WITH ILLUMINATED VANITY MIRRORS

**AUTO-DIMMING REAR VIEW MIRROR** 

## **CONVENIENCE & SAFETY FEATURES**

**MULTI-TERRAIN MODE SELECT** 

**WIRELESS CHARGER** 

**REAR CAMERA** 

POWER BACK DOOR

AIRBAGS (DRIVER & FRONT PASSENGER + KNEE + SIDE + CURTAIN)

ELECTRIC PARKING BRAKE (EPB)