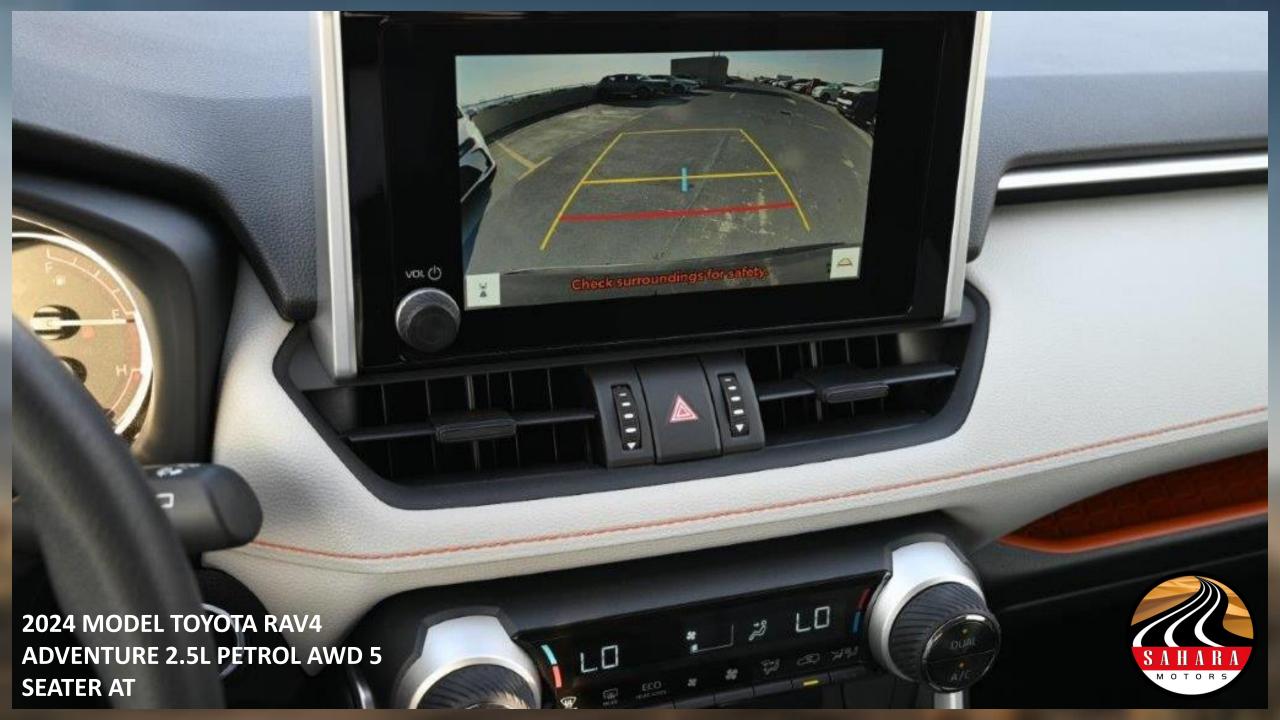

**DISPLAY AUDIO TOUCH SCREEN 8 INCH** 

NAVIGATION SYSTEM

APPLE CARPLAY SYSTEM

**6 SPEAKERS** 

USB-A FRONT X1 + REAR USB-C CHARGER X2

## **CONVENIENCE & SAFETY FEATURES**

**MULTI-TERRAIN MODE SELECT** 

**WIRELESS CHARGER** 

**REAR CAMERA** 

POWER BACK DOOR

AIRBAGS (DRIVER & FRONT PASSENGER + KNEE + SIDE + CURTAIN)

ELECTRIC PARKING BRAKE (EPB)