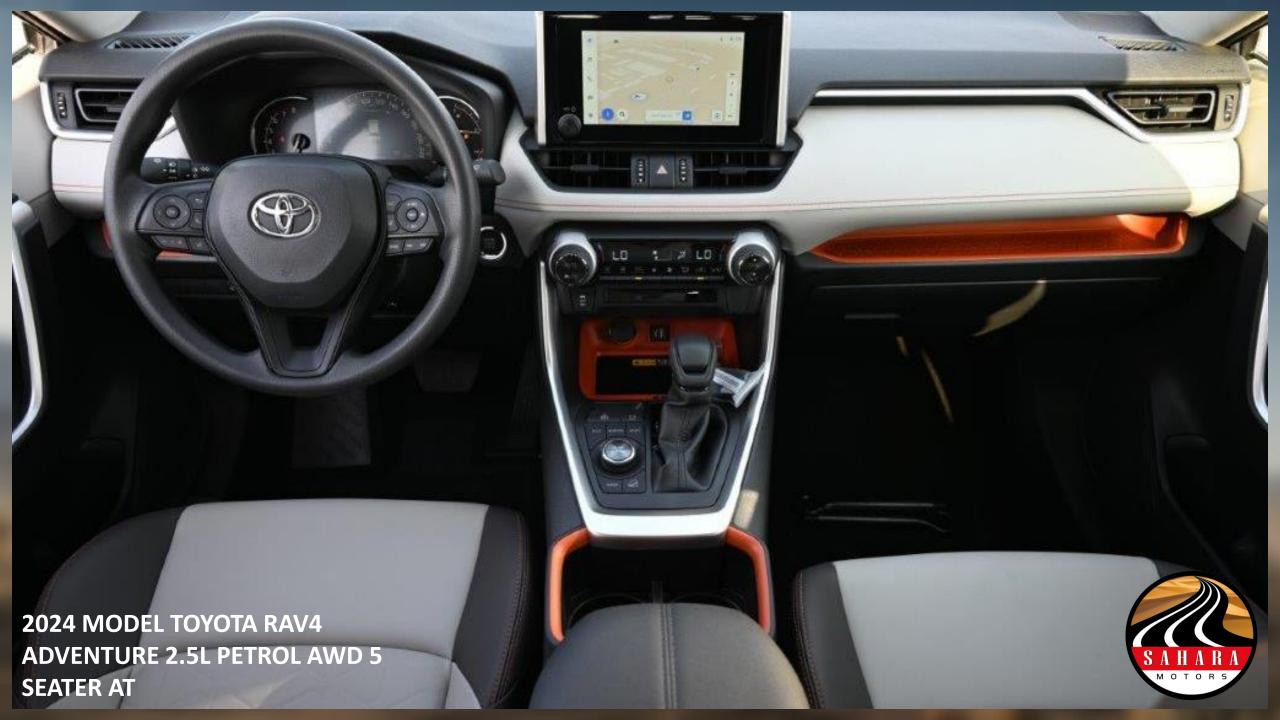

## **INTERIOR FEATURES**

**ENGINE PUSH START BUTTON** 

**SPORTY LEATHER SEATS** 

**POWERED DRIVER SEAT** 

**LUMBER SUPPORT FOR DRIVER SEAT** 

STEERING WHEEL CONTROLS

**TELESCOPIC STEERING WHEEL** 

**7 INCH MULTI INFORMATION DISPLAY** 

**DISPLAY AUDIO TOUCH SCREEN 8 INCH** 

NAVIGATION SYSTEM

APPLE CARPLAY SYSTEM

**6 SPEAKERS** 

USB-A FRONT X1 + REAR USB-C CHARGER X2