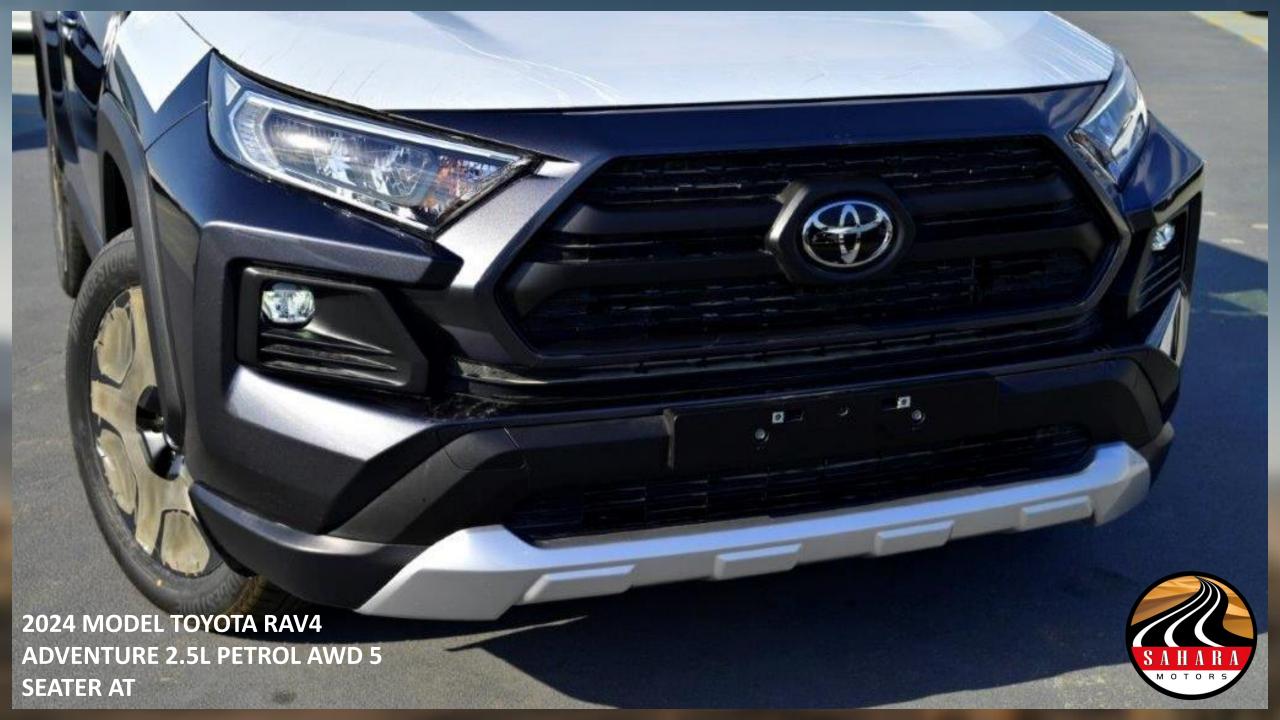

## **EXTERIOR FEATURES**

19" ALLOY WHEEL

TIRES SIZE: 235/55R19 (SPARE TIRE SIZE 165/80/17)

LED HEADLAMPS

LED FRONT FOG LAMPS

SMART ENTRY SYSTEM FOR DRIVER AND FRONT PASSENGER

DAYTIME RUNNING LIGHT (DRL)

**COLORED AND POWERED OUTSIDE REAR VIEW MIRRORS WITH TSL** 