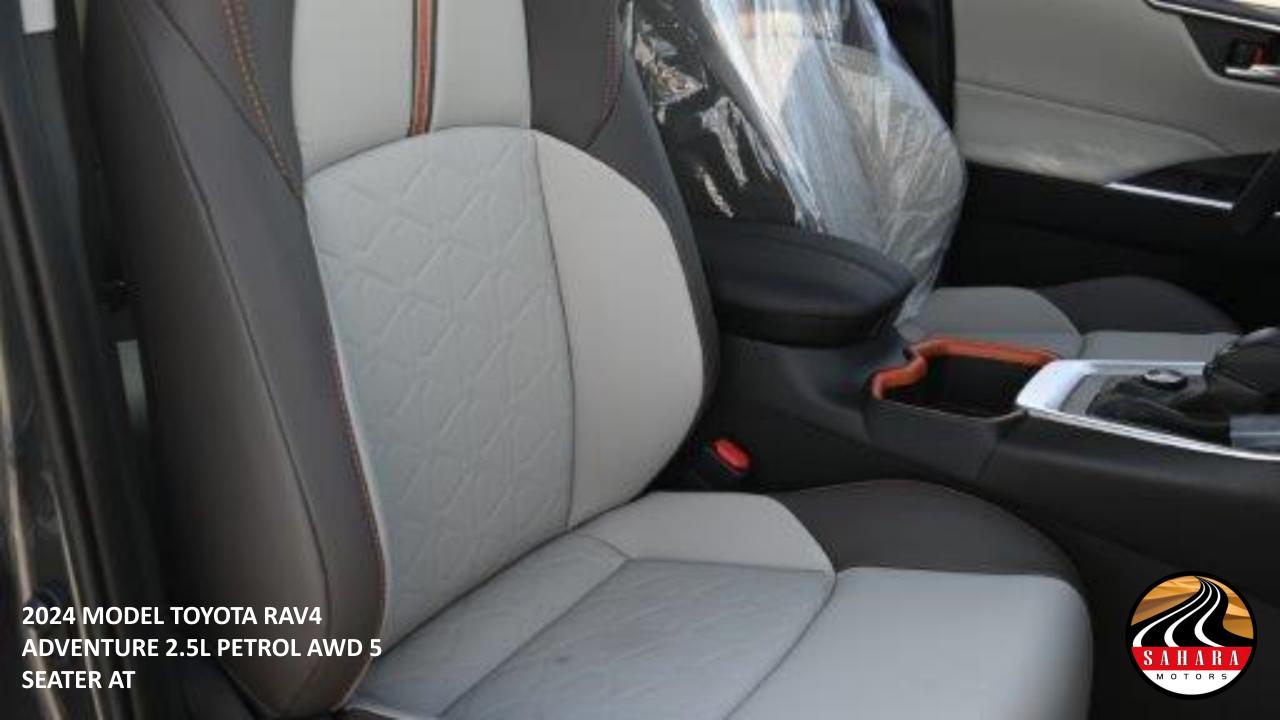

## **INTERIOR FEATURES**

**ENGINE PUSH START BUTTON** 

**SPORTY LEATHER SEATS** 

**POWERED DRIVER SEAT** 

**LUMBER SUPPORT FOR DRIVER SEAT** 

STEERING WHEEL CONTROLS

**TELESCOPIC STEERING WHEEL** 

**7 INCH MULTI INFORMATION DISPLAY** 