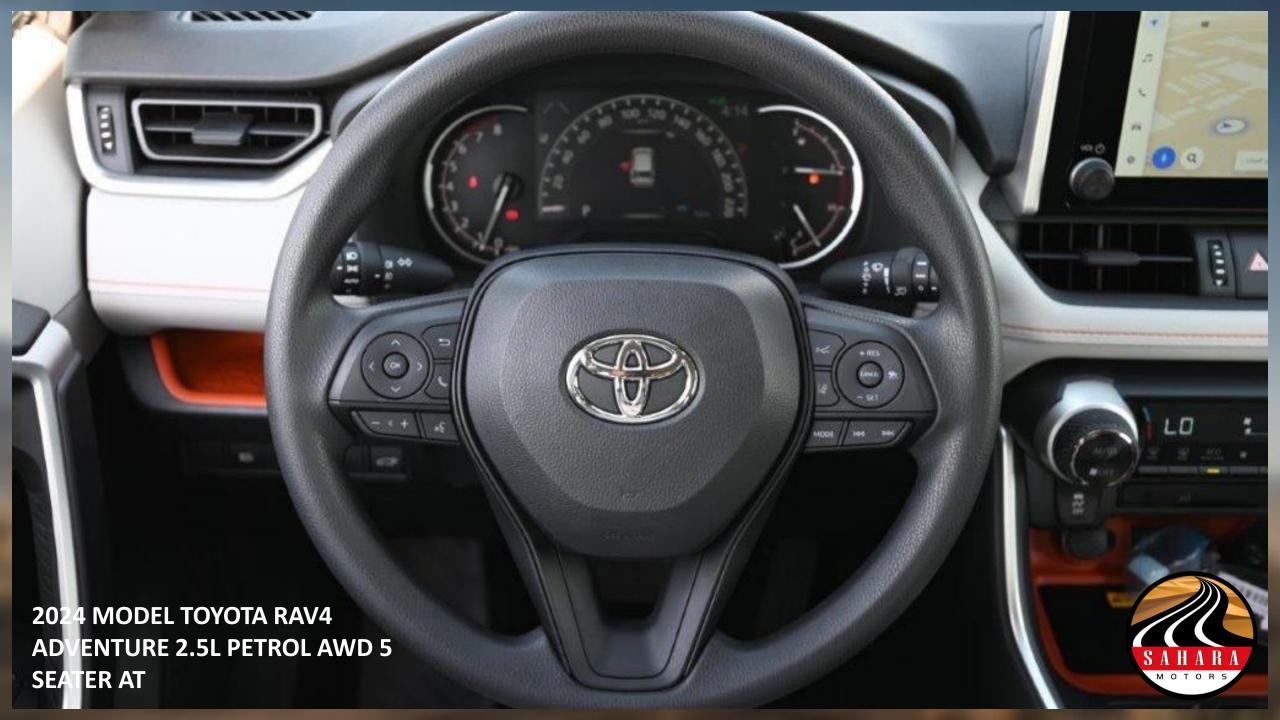

## **INTERIOR FEATURES**

**ENGINE PUSH START BUTTON** 

**SPORTY LEATHER SEATS** 

**POWERED DRIVER SEAT** 

**LUMBER SUPPORT FOR DRIVER SEAT** 

STEERING WHEEL CONTROLS

**TELESCOPIC STEERING WHEEL** 

**7 INCH MULTI INFORMATION DISPLAY** 

**DISPLAY AUDIO TOUCH SCREEN 8 INCH** 

NAVIGATION SYSTEM

APPLE CARPLAY SYSTEM

**6 SPEAKERS** 

USB-A FRONT X1 + REAR USB-C CHARGER X2