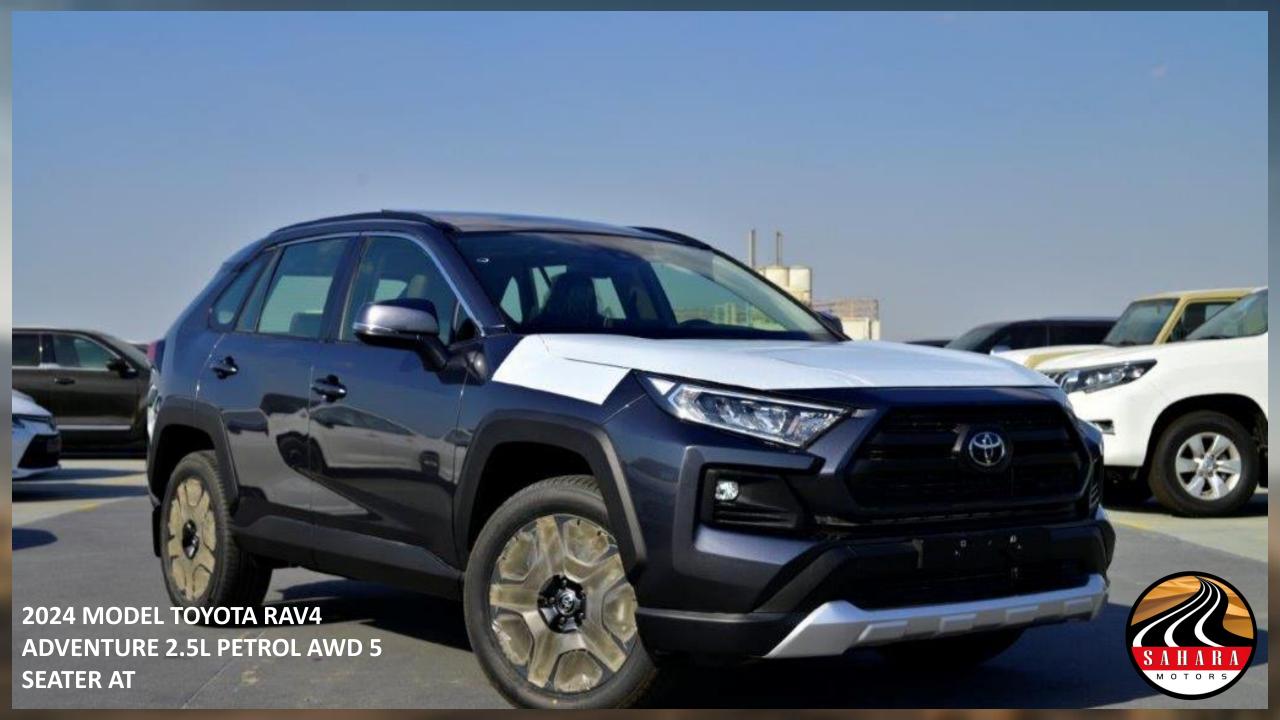

## **EXTERIOR FEATURES**

19" ALLOY WHEEL

TIRES SIZE: 235/55R19 (SPARE TIRE SIZE 165/80/17)

LED HEADLAMPS

LED FRONT FOG LAMPS

SMART ENTRY SYSTEM FOR DRIVER AND FRONT PASSENGER

DAYTIME RUNNING LIGHT (DRL)

**COLORED AND POWERED OUTSIDE REAR VIEW MIRRORS WITH TSL** 

**POWER RETRACTABLE SIDE MIRRORS** 

PANORAMIC MOON ROOF

**ROOF LINER** 

**REAR SPOILER** 