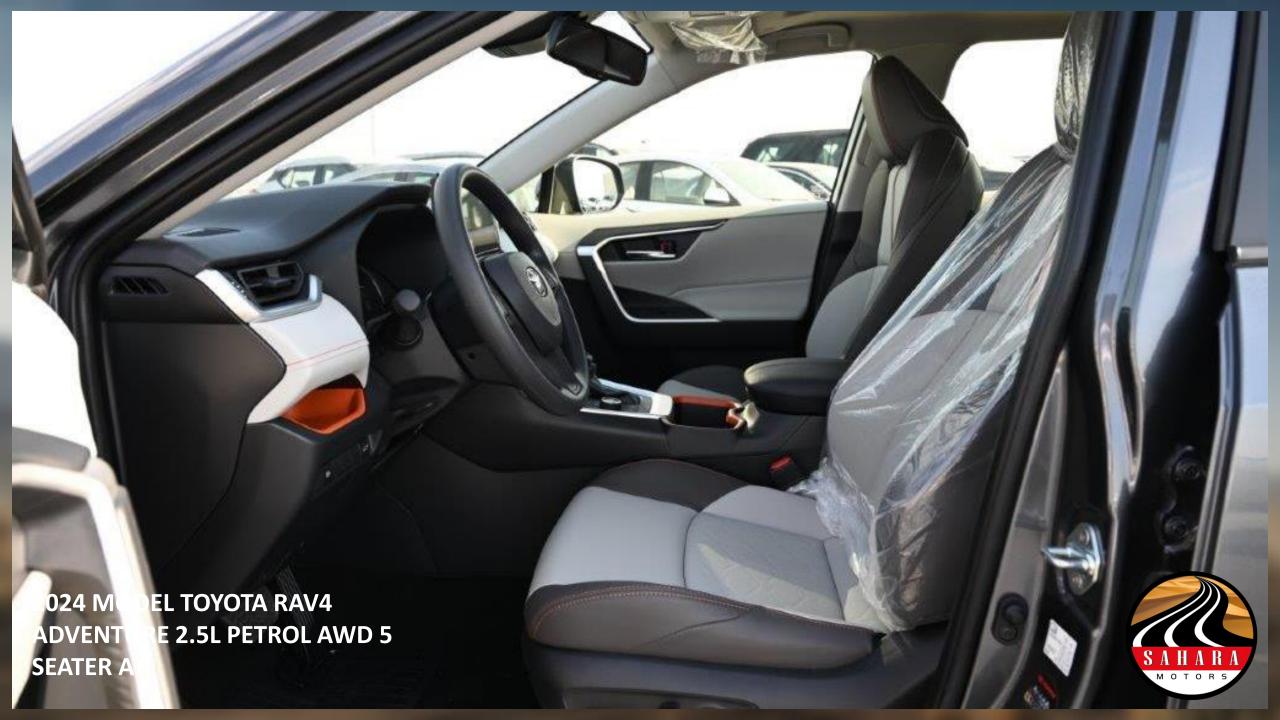

## **INTERIOR FEATURES**

**ENGINE PUSH START BUTTON** 

**SPORTY LEATHER SEATS** 

**POWERED DRIVER SEAT** 

**LUMBER SUPPORT FOR DRIVER SEAT** 

STEERING WHEEL CONTROLS

**TELESCOPIC STEERING WHEEL** 

**7 INCH MULTI INFORMATION DISPLAY** 

AUTOMATIC A/C WITH INDEPENDENT CONTROL DRIVER & PASSENGER

**REAR A/C DUCT** 

FRONT PASSENGER DOOR LOCK

**AUTOMATIC POWER WINDOW ALL DOORS** 

SUN VISORS WITH ILLUMINATED VANITY MIRRORS

**AUTO-DIMMING REAR VIEW MIRROR** 

**DISPLAY AUDIO TOUCH SCREEN 8 INCH** 

NAVIGATION SYSTEM

APPLE CARPLAY SYSTEM

**6 SPEAKERS** 

USB-A FRONT X1 + REAR USB-C CHARGER X2