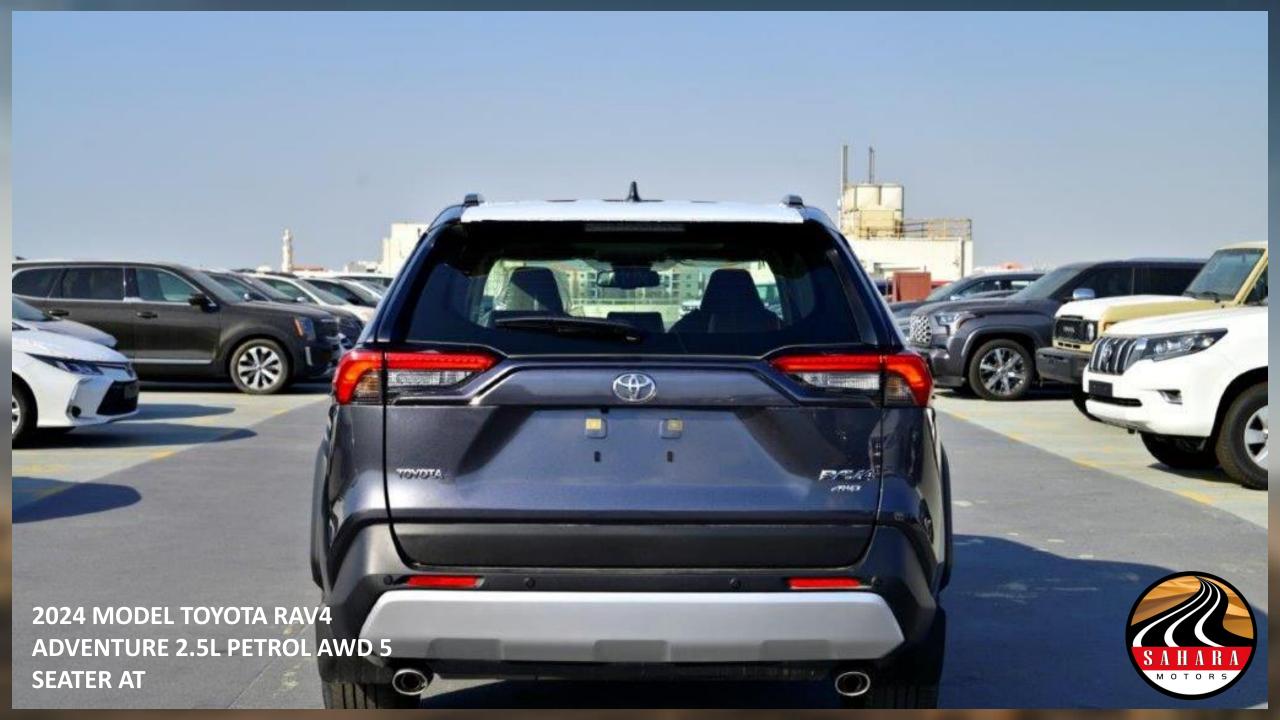

## **EXTERIOR FEATURES**

19" ALLOY WHEEL

TIRES SIZE: 235/55R19 (SPARE TIRE SIZE 165/80/17)

LED HEADLAMPS

LED FRONT FOG LAMPS

SMART ENTRY SYSTEM FOR DRIVER AND FRONT PASSENGER

DAYTIME RUNNING LIGHT (DRL)

**COLORED AND POWERED OUTSIDE REAR VIEW MIRRORS WITH TSL** 

**POWER RETRACTABLE SIDE MIRRORS** 

PANORAMIC MOON ROOF

**ROOF LINER** 

**REAR SPOILER** 