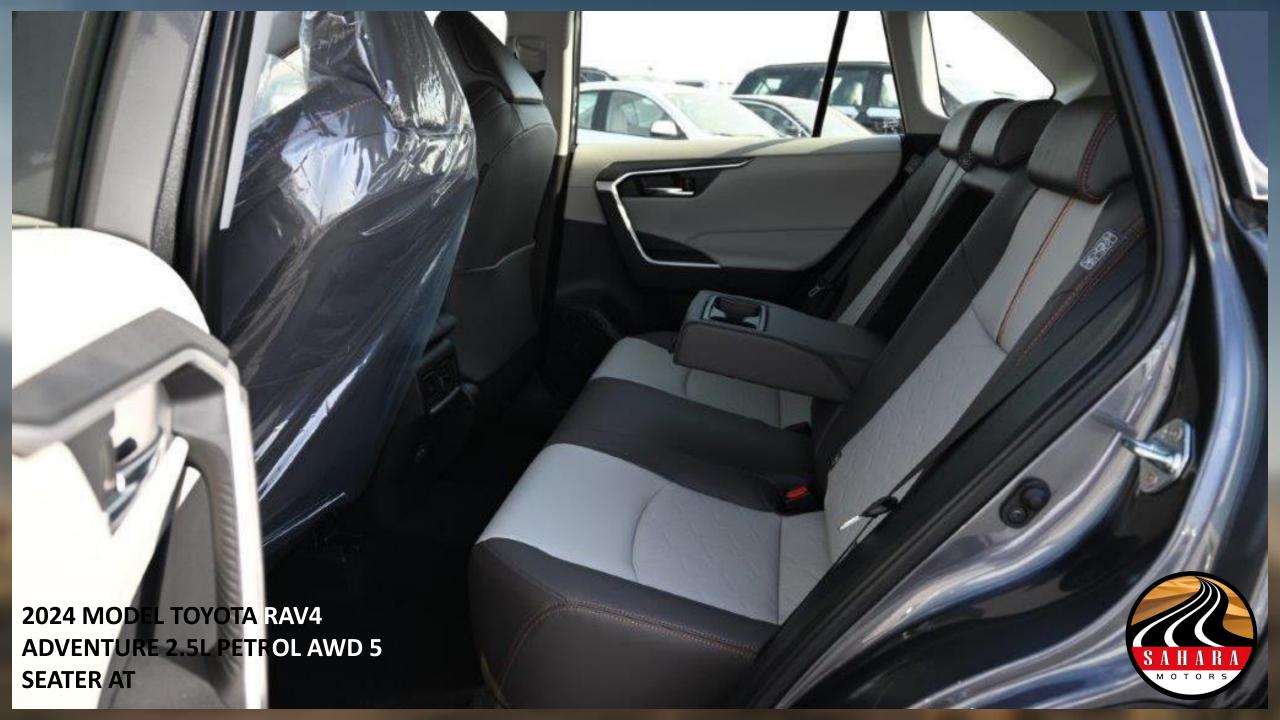

**FUEL TANK CAPACITY: 55L** 

**FUEL CONSUMPTION: 14.4KM/L** 

**5 PASSENGERS (INCLUDING DRIVER)** 

## **INTERIOR FEATURES**

**ENGINE PUSH START BUTTON** 

**SPORTY LEATHER SEATS** 

**POWERED DRIVER SEAT** 

**LUMBER SUPPORT FOR DRIVER SEAT** 

STEERING WHEEL CONTROLS

**TELESCOPIC STEERING WHEEL** 

**7 INCH MULTI INFORMATION DISPLAY** 