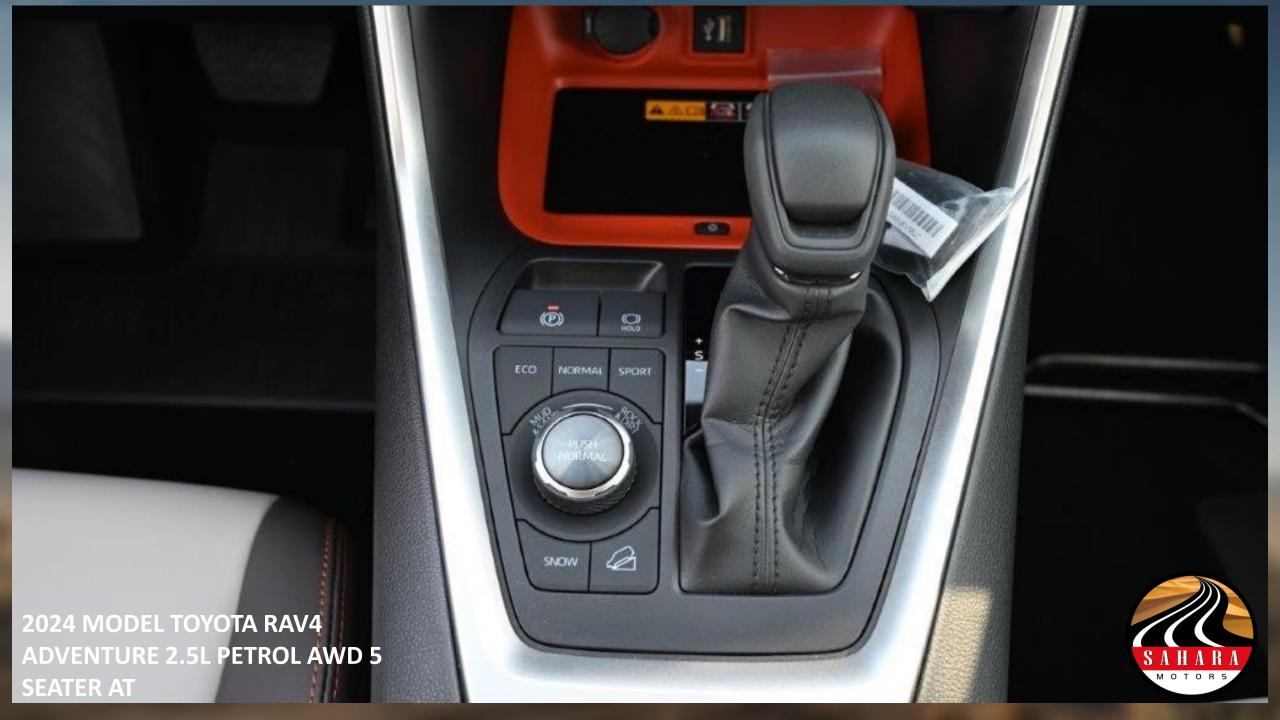

## **TECHNICAL FEATURES**

**ENGINE: 2.5L, 4-CYLINDERS** 

**MAX OUTPUT: 204 HP / 6600 RPM** 

MAX TORQUE: 243 NM / 4000-5000 RPM

**8 SPEED AUTOMATIC TRANSMISSION** 

**ALL WHEEL DRIVE** 

DRIVE MODE SELECT (ECO / NORMAL / SPORT

## **CONVENIENCE & SAFETY FEATURES**

**MULTI-TERRAIN MODE SELECT** 

**WIRELESS CHARGER** 

**REAR CAMERA** 

POWER BACK DOOR

AIRBAGS (DRIVER & FRONT PASSENGER + KNEE + SIDE + CURTAIN)

ELECTRIC PARKING BRAKE (EPB)

**BRAKE HOLD SYSTEM** 

**ANTI-LOCK BRAKE SYSTEM (ABS)** 

**VEHICLE STABILITY CONTROL (VSC)** 