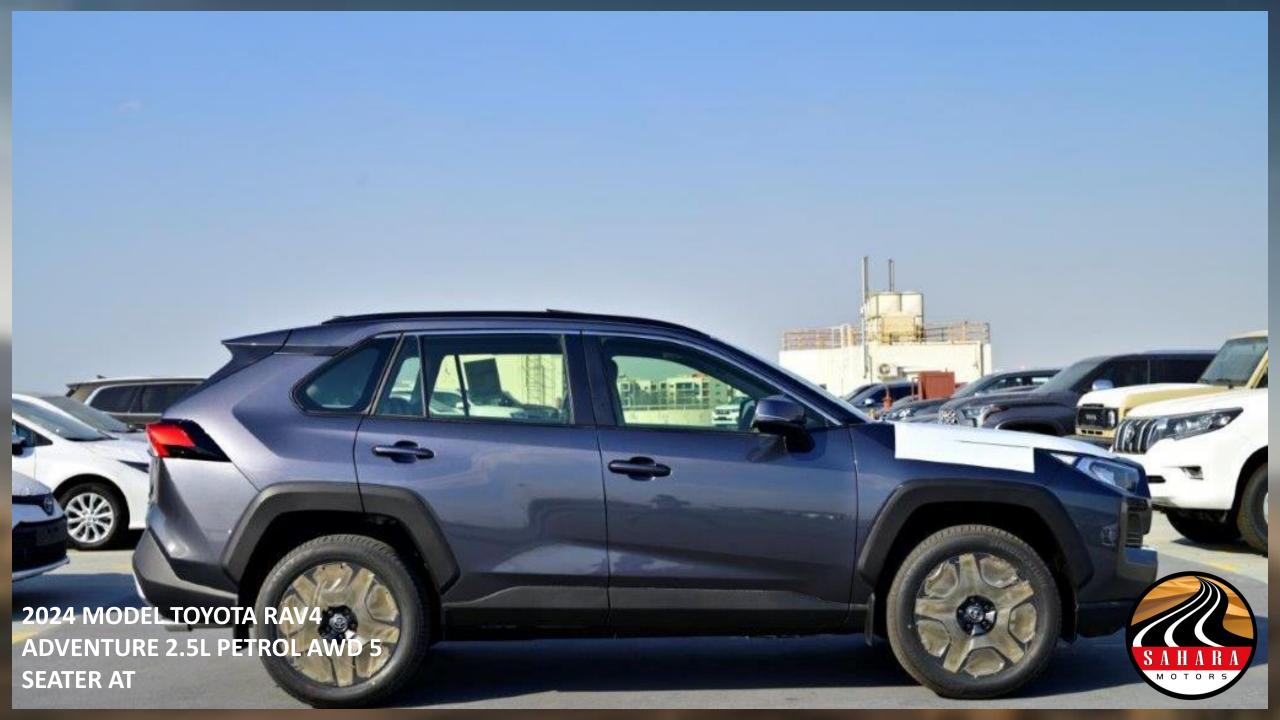

## **EXTERIOR FEATURES**

19" ALLOY WHEEL

TIRES SIZE: 235/55R19 (SPARE TIRE SIZE 165/80/17)

LED HEADLAMPS

LED FRONT FOG LAMPS

SMART ENTRY SYSTEM FOR DRIVER AND FRONT PASSENGER

DAYTIME RUNNING LIGHT (DRL)

**COLORED AND POWERED OUTSIDE REAR VIEW MIRRORS WITH TSL** 

**POWER RETRACTABLE SIDE MIRRORS** 

PANORAMIC MOON ROOF

**ROOF LINER** 

**REAR SPOILER** 